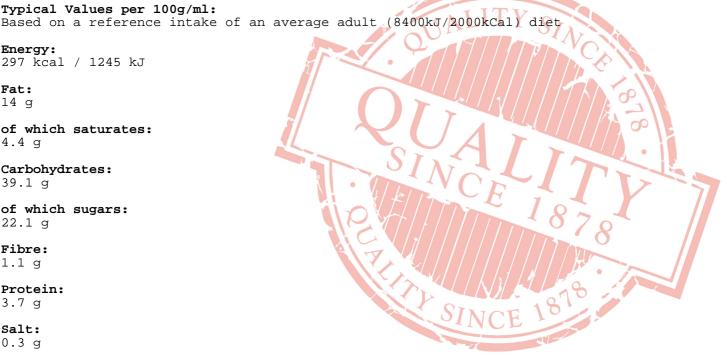

# Nutritional Information

Typical Values per 100g/ml:

## Energy:

297 kcal / 1245 kJ

#### Fat:

14 g

# of which saturates:

4.4 g

## Carbohydrates:

39.1 g

### of which sugars:

22.1 g

#### Fibre:

1.1 g

#### Protein:

3.7 g

#### Salt:

0.3 g

All product information is correct at time of upload. Information may change so please check the packaging before use.

| If | al: | lerge | n inf | ormat  | cion  | is no    | ot pre | esented | d here, | please | obtain | it | from | the | product | packaging |
|----|-----|-------|-------|--------|-------|----------|--------|---------|---------|--------|--------|----|------|-----|---------|-----------|
| OI | 5P¢ | ean w |       | our Qr | т рер | ar cilie |        |         |         |        |        |    |      |     |         |           |
|    |     |       |       |        |       |          |        |         |         |        |        |    |      |     |         |           |
|    |     |       |       |        |       |          |        |         |         |        |        |    |      |     |         |           |
|    |     |       |       |        |       |          |        |         |         |        |        |    |      |     |         |           |
|    |     |       |       |        |       |          |        |         |         |        |        |    |      |     |         |           |
|    |     |       |       |        |       |          |        |         |         |        |        |    |      |     |         |           |
|    |     |       |       |        |       |          |        |         |         |        |        |    |      |     |         |           |
|    |     |       |       |        |       |          |        |         |         |        |        |    |      |     |         |           |
|    |     |       |       |        |       |          |        |         |         |        |        |    |      |     |         |           |
|    |     |       |       |        |       |          |        |         |         |        |        |    |      |     |         |           |
|    |     |       |       |        |       |          |        |         |         |        |        |    |      |     |         |           |
|    |     |       |       |        |       |          |        |         |         |        |        |    |      |     |         |           |
|    |     |       |       |        |       |          |        |         |         |        |        |    |      |     |         |           |
|    |     |       |       |        |       |          |        |         |         |        |        |    |      |     |         |           |
|    |     |       |       |        |       |          |        |         |         |        |        |    |      |     |         |           |
|    |     |       |       |        |       |          |        |         |         |        |        |    |      |     |         |           |
|    |     |       |       |        |       |          |        |         |         |        |        |    |      |     |         |           |
|    |     |       |       |        |       |          |        |         |         |        |        |    |      |     |         |           |