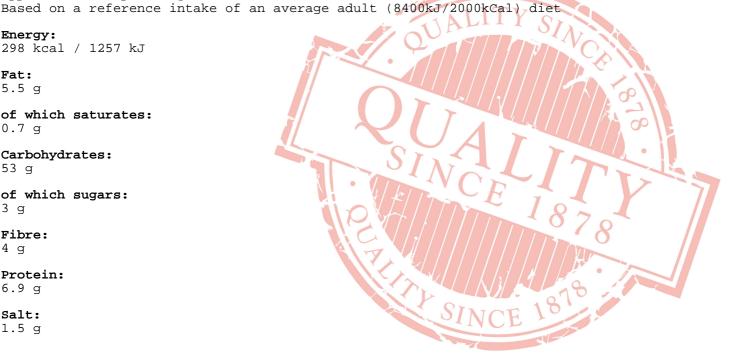

# Nutritional Information

Typical Values per 100g/ml:

Energy:

## 298 kcal / 1257 kJ

Fat:

# of which saturates:

0.7 g

5.5 g

## Carbohydrates:

53 g

### of which sugars:

3 g

### Fibre:

4 q

#### Protein:

6.9 g

#### Salt:

 $1.5 \, q$ 

All product information is correct at time of upload. Information may change so please check the packaging before use.

| If<br>or | allergen informat<br>speak with our QA | ion is not presented Department. | here, | please | obtain | it | from | the | product | packaging |
|----------|----------------------------------------|----------------------------------|-------|--------|--------|----|------|-----|---------|-----------|
|          |                                        |                                  |       |        |        |    |      |     |         |           |
|          |                                        |                                  |       |        |        |    |      |     |         |           |
|          |                                        |                                  |       |        |        |    |      |     |         |           |
|          |                                        |                                  |       |        |        |    |      |     |         |           |
|          |                                        |                                  |       |        |        |    |      |     |         |           |
|          |                                        |                                  |       |        |        |    |      |     |         |           |
|          |                                        |                                  |       |        |        |    |      |     |         |           |
|          |                                        |                                  |       |        |        |    |      |     |         |           |
|          |                                        |                                  |       |        |        |    |      |     |         |           |
|          |                                        |                                  |       |        |        |    |      |     |         |           |
|          |                                        |                                  |       |        |        |    |      |     |         |           |
|          |                                        |                                  |       |        |        |    |      |     |         |           |
|          |                                        |                                  |       |        |        |    |      |     |         |           |
|          |                                        |                                  |       |        |        |    |      |     |         |           |
|          |                                        |                                  |       |        |        |    |      |     |         |           |
|          |                                        |                                  |       |        |        |    |      |     |         |           |
|          |                                        |                                  |       |        |        |    |      |     |         |           |
|          |                                        |                                  |       |        |        |    |      |     |         |           |
|          |                                        |                                  |       |        |        |    |      |     |         |           |
|          |                                        |                                  |       |        |        |    |      |     |         |           |
|          |                                        |                                  |       |        |        |    |      |     |         |           |
|          |                                        |                                  |       |        |        |    |      |     |         |           |
|          |                                        |                                  |       |        |        |    |      |     |         |           |
|          |                                        |                                  |       |        |        |    |      |     |         |           |
|          |                                        |                                  |       |        |        |    |      |     |         |           |
|          |                                        |                                  |       |        |        |    |      |     |         |           |
|          |                                        |                                  |       |        |        |    |      |     |         |           |
|          |                                        |                                  |       |        |        |    |      |     |         |           |