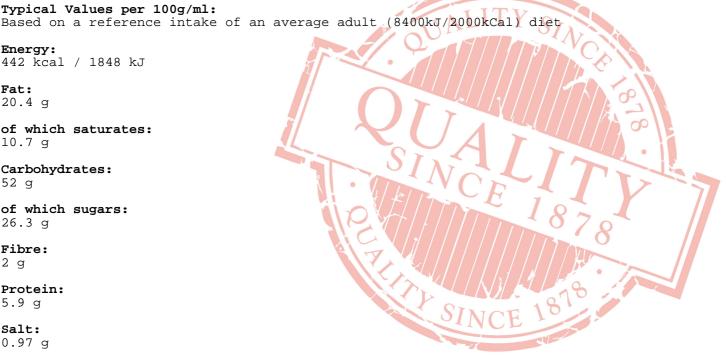

## Nutritional Information

Typical Values per 100g/ml:

Energy:

442 kcal / 1848 kJ

Fat:

20.4 g

of which saturates:

10.7 g

Carbohydrates:

52 g

of which sugars:

26.3 g

Fibre:

2 g

Protein:

5.9 g

Salt:

0.97 g

All product information is correct at time of upload. Information may change so please check the packaging before use.

| If | al: | lerge | n inf | ormat  | cion  | is no    | ot pre | esented | d here, | please | obtain | it | from | the | product | packaging |
|----|-----|-------|-------|--------|-------|----------|--------|---------|---------|--------|--------|----|------|-----|---------|-----------|
| OI | 5P¢ | ean w |       | our Qr | т рер | ar cilie |        |         |         |        |        |    |      |     |         |           |
|    |     |       |       |        |       |          |        |         |         |        |        |    |      |     |         |           |
|    |     |       |       |        |       |          |        |         |         |        |        |    |      |     |         |           |
|    |     |       |       |        |       |          |        |         |         |        |        |    |      |     |         |           |
|    |     |       |       |        |       |          |        |         |         |        |        |    |      |     |         |           |
|    |     |       |       |        |       |          |        |         |         |        |        |    |      |     |         |           |
|    |     |       |       |        |       |          |        |         |         |        |        |    |      |     |         |           |
|    |     |       |       |        |       |          |        |         |         |        |        |    |      |     |         |           |
|    |     |       |       |        |       |          |        |         |         |        |        |    |      |     |         |           |
|    |     |       |       |        |       |          |        |         |         |        |        |    |      |     |         |           |
|    |     |       |       |        |       |          |        |         |         |        |        |    |      |     |         |           |
|    |     |       |       |        |       |          |        |         |         |        |        |    |      |     |         |           |
|    |     |       |       |        |       |          |        |         |         |        |        |    |      |     |         |           |
|    |     |       |       |        |       |          |        |         |         |        |        |    |      |     |         |           |
|    |     |       |       |        |       |          |        |         |         |        |        |    |      |     |         |           |
|    |     |       |       |        |       |          |        |         |         |        |        |    |      |     |         |           |
|    |     |       |       |        |       |          |        |         |         |        |        |    |      |     |         |           |
|    |     |       |       |        |       |          |        |         |         |        |        |    |      |     |         |           |