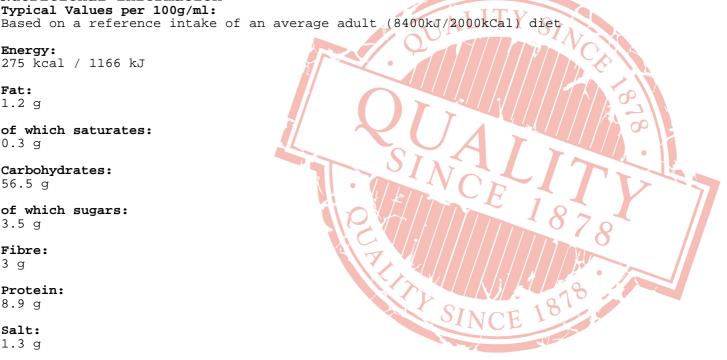

# Nutritional Information

Typical Values per 100g/ml:

### Energy:

275 kcal / 1166 kJ

# Fat:

1.2 g

## of which saturates:

0.3 g

## Carbohydrates:

56.5 g

## of which sugars:

3.5 g

### Fibre:

3 g

### Protein:

8.9 g

### Salt:

1.3 g

All product information is correct at time of upload. Information may change so please check the packaging before use.

| If | al: | lerge | n inf | ormat  | cion  | is no    | ot pre | esented | d here, | please | obtain | it | from | the | product | packaging |
|----|-----|-------|-------|--------|-------|----------|--------|---------|---------|--------|--------|----|------|-----|---------|-----------|
| OI | 5P¢ | ean w |       | our Qr | т рер | ar cilie |        |         |         |        |        |    |      |     |         |           |
|    |     |       |       |        |       |          |        |         |         |        |        |    |      |     |         |           |
|    |     |       |       |        |       |          |        |         |         |        |        |    |      |     |         |           |
|    |     |       |       |        |       |          |        |         |         |        |        |    |      |     |         |           |
|    |     |       |       |        |       |          |        |         |         |        |        |    |      |     |         |           |
|    |     |       |       |        |       |          |        |         |         |        |        |    |      |     |         |           |
|    |     |       |       |        |       |          |        |         |         |        |        |    |      |     |         |           |
|    |     |       |       |        |       |          |        |         |         |        |        |    |      |     |         |           |
|    |     |       |       |        |       |          |        |         |         |        |        |    |      |     |         |           |
|    |     |       |       |        |       |          |        |         |         |        |        |    |      |     |         |           |
|    |     |       |       |        |       |          |        |         |         |        |        |    |      |     |         |           |
|    |     |       |       |        |       |          |        |         |         |        |        |    |      |     |         |           |
|    |     |       |       |        |       |          |        |         |         |        |        |    |      |     |         |           |
|    |     |       |       |        |       |          |        |         |         |        |        |    |      |     |         |           |
|    |     |       |       |        |       |          |        |         |         |        |        |    |      |     |         |           |
|    |     |       |       |        |       |          |        |         |         |        |        |    |      |     |         |           |
|    |     |       |       |        |       |          |        |         |         |        |        |    |      |     |         |           |
|    |     |       |       |        |       |          |        |         |         |        |        |    |      |     |         |           |