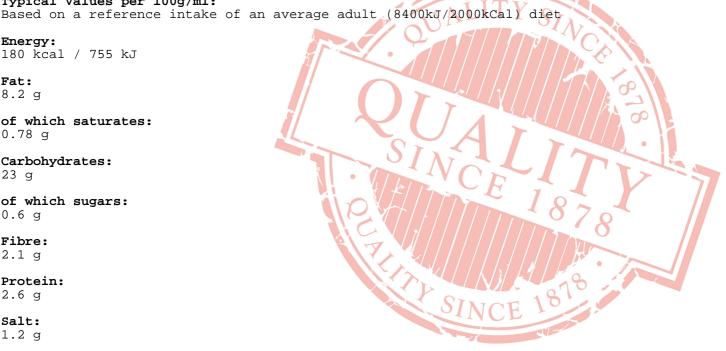

# Nutritional Information

Typical Values per 100g/ml:

## Energy:

180 kcal / 755 kJ

## Fat:

8.2 g

## of which saturates:

0.78 g

### Carbohydrates:

23 g

## of which sugars:

0.6 g

### Fibre:

2.1 g

### Protein:

2.6 g

### Salt:

1.2 g

All product information is correct at time of upload. Information may change so please check the packaging before use.

| If | al: | lerge | n inf | ormat  | cion  | is no    | ot pre | esented | d here, | please | obtain | it | from | the | product | packaging |
|----|-----|-------|-------|--------|-------|----------|--------|---------|---------|--------|--------|----|------|-----|---------|-----------|
| OI | 5P¢ | ean w |       | our Qr | т рер | ar cilie |        |         |         |        |        |    |      |     |         |           |
|    |     |       |       |        |       |          |        |         |         |        |        |    |      |     |         |           |
|    |     |       |       |        |       |          |        |         |         |        |        |    |      |     |         |           |
|    |     |       |       |        |       |          |        |         |         |        |        |    |      |     |         |           |
|    |     |       |       |        |       |          |        |         |         |        |        |    |      |     |         |           |
|    |     |       |       |        |       |          |        |         |         |        |        |    |      |     |         |           |
|    |     |       |       |        |       |          |        |         |         |        |        |    |      |     |         |           |
|    |     |       |       |        |       |          |        |         |         |        |        |    |      |     |         |           |
|    |     |       |       |        |       |          |        |         |         |        |        |    |      |     |         |           |
|    |     |       |       |        |       |          |        |         |         |        |        |    |      |     |         |           |
|    |     |       |       |        |       |          |        |         |         |        |        |    |      |     |         |           |
|    |     |       |       |        |       |          |        |         |         |        |        |    |      |     |         |           |
|    |     |       |       |        |       |          |        |         |         |        |        |    |      |     |         |           |
|    |     |       |       |        |       |          |        |         |         |        |        |    |      |     |         |           |
|    |     |       |       |        |       |          |        |         |         |        |        |    |      |     |         |           |
|    |     |       |       |        |       |          |        |         |         |        |        |    |      |     |         |           |
|    |     |       |       |        |       |          |        |         |         |        |        |    |      |     |         |           |
|    |     |       |       |        |       |          |        |         |         |        |        |    |      |     |         |           |