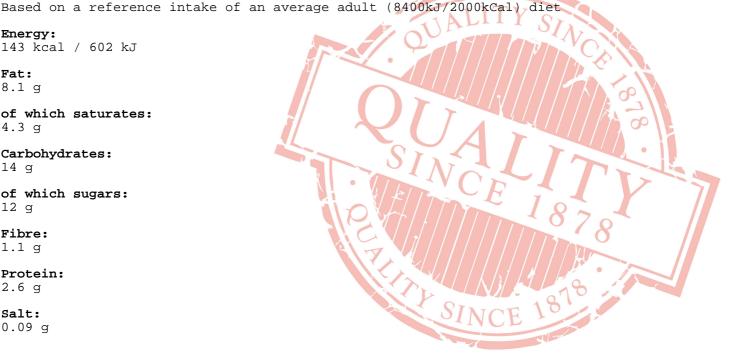

# Nutritional Information

Typical Values per 100g/ml:

Energy: 143 kcal / 602 kJ

# Fat:

8.1 g

# of which saturates:

4.3 g

# Carbohydrates:

14 g

## of which sugars:

12 q

#### Fibre:

 $1.1 \, g$ 

## Protein:

2.6 g

#### Salt:

0.09 g

All product information is correct at time of upload. Information may change so please check the packaging before use.

| If<br>or | allergen informat<br>speak with our QA | ion is not presented Department. | here, | please | obtain | it | from | the | product | packaging |
|----------|----------------------------------------|----------------------------------|-------|--------|--------|----|------|-----|---------|-----------|
|          |                                        |                                  |       |        |        |    |      |     |         |           |
|          |                                        |                                  |       |        |        |    |      |     |         |           |
|          |                                        |                                  |       |        |        |    |      |     |         |           |
|          |                                        |                                  |       |        |        |    |      |     |         |           |
|          |                                        |                                  |       |        |        |    |      |     |         |           |
|          |                                        |                                  |       |        |        |    |      |     |         |           |
|          |                                        |                                  |       |        |        |    |      |     |         |           |
|          |                                        |                                  |       |        |        |    |      |     |         |           |
|          |                                        |                                  |       |        |        |    |      |     |         |           |
|          |                                        |                                  |       |        |        |    |      |     |         |           |
|          |                                        |                                  |       |        |        |    |      |     |         |           |
|          |                                        |                                  |       |        |        |    |      |     |         |           |
|          |                                        |                                  |       |        |        |    |      |     |         |           |
|          |                                        |                                  |       |        |        |    |      |     |         |           |
|          |                                        |                                  |       |        |        |    |      |     |         |           |
|          |                                        |                                  |       |        |        |    |      |     |         |           |
|          |                                        |                                  |       |        |        |    |      |     |         |           |
|          |                                        |                                  |       |        |        |    |      |     |         |           |
|          |                                        |                                  |       |        |        |    |      |     |         |           |
|          |                                        |                                  |       |        |        |    |      |     |         |           |
|          |                                        |                                  |       |        |        |    |      |     |         |           |
|          |                                        |                                  |       |        |        |    |      |     |         |           |
|          |                                        |                                  |       |        |        |    |      |     |         |           |
|          |                                        |                                  |       |        |        |    |      |     |         |           |
|          |                                        |                                  |       |        |        |    |      |     |         |           |
|          |                                        |                                  |       |        |        |    |      |     |         |           |
|          |                                        |                                  |       |        |        |    |      |     |         |           |
|          |                                        |                                  |       |        |        |    |      |     |         |           |