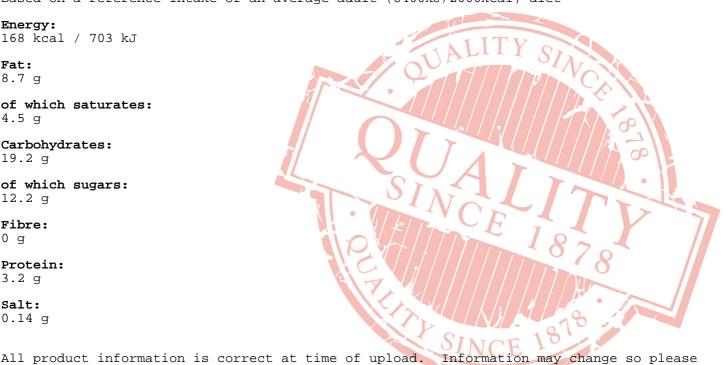

#### Nutritional Information Typical Values per 100g/ml:

Based on a reference intake of an average adult (8400kJ/2000kCal) diet

Energy: 168 kcal / 703 kJ

Fat: 8.7 g

of which saturates: 4.5 q

Carbohydrates: 19.2 g

of which sugars: 12.2 g

Fibre: 0 g

Protein: 3.2 q

Salt: 0.14 g

check the packaging before use.

If allergen information is not presented here, please obtain it from the product packaging or speak with our QA Department.