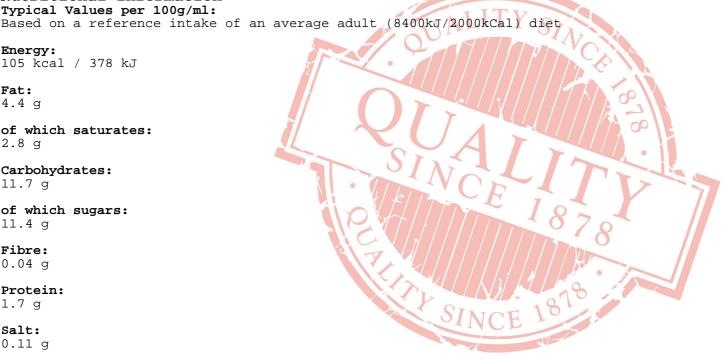

# Nutritional Information

Typical Values per 100g/ml:

Energy: 105 kcal / 378 kJ

### Fat:

4.4 g

# of which saturates:

2.8 g

# Carbohydrates:

11.7 g

# of which sugars:

11.4 g

# Fibre:

0.04 g

#### Protein:

1.7 g

#### Salt:

0.11 g

All product information is correct at time of upload. Information may change so please check the packaging before use.

| If | al: | lerge | n inf | ormat  | cion  | is no    | ot pre | esented | d here, | please | obtain | it | from | the | product | packaging |
|----|-----|-------|-------|--------|-------|----------|--------|---------|---------|--------|--------|----|------|-----|---------|-----------|
| OI | 5P¢ | ean w |       | our Qr | т рер | ar cilie |        |         |         |        |        |    |      |     |         |           |
|    |     |       |       |        |       |          |        |         |         |        |        |    |      |     |         |           |
|    |     |       |       |        |       |          |        |         |         |        |        |    |      |     |         |           |
|    |     |       |       |        |       |          |        |         |         |        |        |    |      |     |         |           |
|    |     |       |       |        |       |          |        |         |         |        |        |    |      |     |         |           |
|    |     |       |       |        |       |          |        |         |         |        |        |    |      |     |         |           |
|    |     |       |       |        |       |          |        |         |         |        |        |    |      |     |         |           |
|    |     |       |       |        |       |          |        |         |         |        |        |    |      |     |         |           |
|    |     |       |       |        |       |          |        |         |         |        |        |    |      |     |         |           |
|    |     |       |       |        |       |          |        |         |         |        |        |    |      |     |         |           |
|    |     |       |       |        |       |          |        |         |         |        |        |    |      |     |         |           |
|    |     |       |       |        |       |          |        |         |         |        |        |    |      |     |         |           |
|    |     |       |       |        |       |          |        |         |         |        |        |    |      |     |         |           |
|    |     |       |       |        |       |          |        |         |         |        |        |    |      |     |         |           |
|    |     |       |       |        |       |          |        |         |         |        |        |    |      |     |         |           |
|    |     |       |       |        |       |          |        |         |         |        |        |    |      |     |         |           |
|    |     |       |       |        |       |          |        |         |         |        |        |    |      |     |         |           |
|    |     |       |       |        |       |          |        |         |         |        |        |    |      |     |         |           |