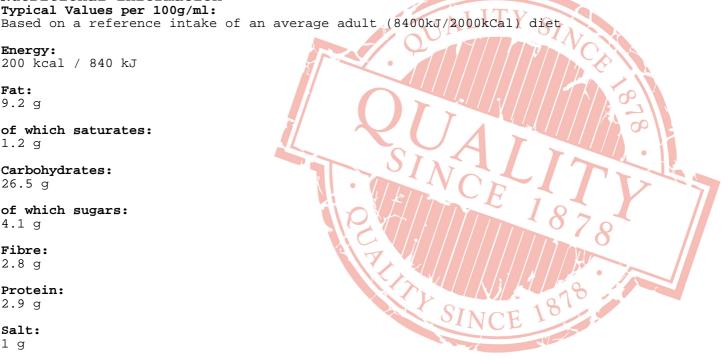

# Nutritional Information

Typical Values per 100g/ml:

# Energy:

200 kcal / 840 kJ

### Fat:

9.2 g

# of which saturates:

1.2 g

### Carbohydrates:

26.5 g

# of which sugars:

4.1 g

### Fibre:

2.8 g

## Protein:

2.9 g

### Salt:

1 g

All product information is correct at time of upload. Information may change so please check the packaging before use.

| If | al: | lerge | n inf | ormat  | cion  | is no    | ot pre | esented | d here, | please | obtain | it | from | the | product | packaging |
|----|-----|-------|-------|--------|-------|----------|--------|---------|---------|--------|--------|----|------|-----|---------|-----------|
| OI | 5P¢ | ean w |       | our Qr | т рер | ar cilie |        |         |         |        |        |    |      |     |         |           |
|    |     |       |       |        |       |          |        |         |         |        |        |    |      |     |         |           |
|    |     |       |       |        |       |          |        |         |         |        |        |    |      |     |         |           |
|    |     |       |       |        |       |          |        |         |         |        |        |    |      |     |         |           |
|    |     |       |       |        |       |          |        |         |         |        |        |    |      |     |         |           |
|    |     |       |       |        |       |          |        |         |         |        |        |    |      |     |         |           |
|    |     |       |       |        |       |          |        |         |         |        |        |    |      |     |         |           |
|    |     |       |       |        |       |          |        |         |         |        |        |    |      |     |         |           |
|    |     |       |       |        |       |          |        |         |         |        |        |    |      |     |         |           |
|    |     |       |       |        |       |          |        |         |         |        |        |    |      |     |         |           |
|    |     |       |       |        |       |          |        |         |         |        |        |    |      |     |         |           |
|    |     |       |       |        |       |          |        |         |         |        |        |    |      |     |         |           |
|    |     |       |       |        |       |          |        |         |         |        |        |    |      |     |         |           |
|    |     |       |       |        |       |          |        |         |         |        |        |    |      |     |         |           |
|    |     |       |       |        |       |          |        |         |         |        |        |    |      |     |         |           |
|    |     |       |       |        |       |          |        |         |         |        |        |    |      |     |         |           |
|    |     |       |       |        |       |          |        |         |         |        |        |    |      |     |         |           |
|    |     |       |       |        |       |          |        |         |         |        |        |    |      |     |         |           |