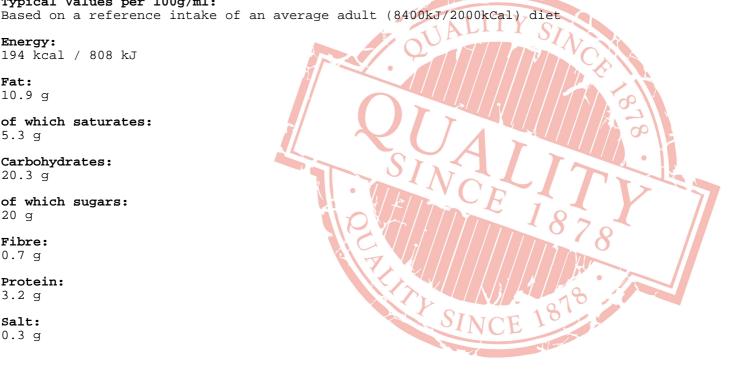

# Nutritional Information

Typical Values per 100g/ml:

# Energy:

194 kcal / 808 kJ

#### Fat: 10.9 q

# of which saturates:

5.3 g

# Carbohydrates:

20.3 g

# of which sugars:

20 g

## Fibre:

 $0.7 \, q$ 

# Protein:

3.2 g

#### Salt:

0.3 g

All product information is correct at time of upload. Information may change so please check the packaging before use.

| If<br>or | allergen informat<br>speak with our QA | ion is not presented Department. | here, | please | obtain | it | from | the | product | packaging |
|----------|----------------------------------------|----------------------------------|-------|--------|--------|----|------|-----|---------|-----------|
|          |                                        |                                  |       |        |        |    |      |     |         |           |
|          |                                        |                                  |       |        |        |    |      |     |         |           |
|          |                                        |                                  |       |        |        |    |      |     |         |           |
|          |                                        |                                  |       |        |        |    |      |     |         |           |
|          |                                        |                                  |       |        |        |    |      |     |         |           |
|          |                                        |                                  |       |        |        |    |      |     |         |           |
|          |                                        |                                  |       |        |        |    |      |     |         |           |
|          |                                        |                                  |       |        |        |    |      |     |         |           |
|          |                                        |                                  |       |        |        |    |      |     |         |           |
|          |                                        |                                  |       |        |        |    |      |     |         |           |
|          |                                        |                                  |       |        |        |    |      |     |         |           |
|          |                                        |                                  |       |        |        |    |      |     |         |           |
|          |                                        |                                  |       |        |        |    |      |     |         |           |
|          |                                        |                                  |       |        |        |    |      |     |         |           |
|          |                                        |                                  |       |        |        |    |      |     |         |           |
|          |                                        |                                  |       |        |        |    |      |     |         |           |
|          |                                        |                                  |       |        |        |    |      |     |         |           |
|          |                                        |                                  |       |        |        |    |      |     |         |           |
|          |                                        |                                  |       |        |        |    |      |     |         |           |
|          |                                        |                                  |       |        |        |    |      |     |         |           |
|          |                                        |                                  |       |        |        |    |      |     |         |           |
|          |                                        |                                  |       |        |        |    |      |     |         |           |
|          |                                        |                                  |       |        |        |    |      |     |         |           |
|          |                                        |                                  |       |        |        |    |      |     |         |           |
|          |                                        |                                  |       |        |        |    |      |     |         |           |
|          |                                        |                                  |       |        |        |    |      |     |         |           |
|          |                                        |                                  |       |        |        |    |      |     |         |           |
|          |                                        |                                  |       |        |        |    |      |     |         |           |