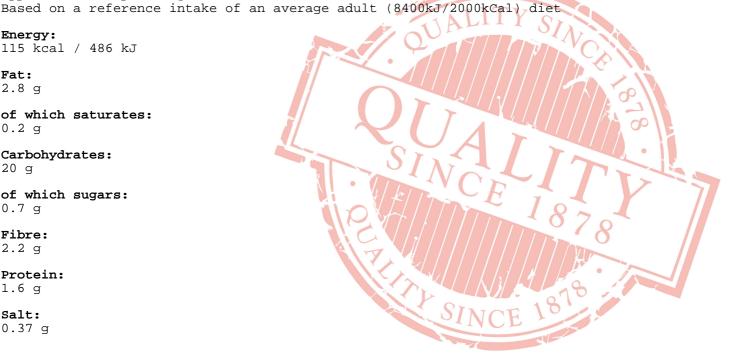

# Nutritional Information

Typical Values per 100g/ml:

### Energy:

115 kcal / 486 kJ

## Fat:

2.8 g

## of which saturates:

0.2 g

## Carbohydrates:

20 g

## of which sugars:

 $0.7 \, q$ 

### Fibre:

2.2 q

### Protein:

1.6 g

### Salt:

0.37 q

All product information is correct at time of upload. Information may change so please check the packaging before use.

| If<br>or | allergen informat<br>speak with our QA | ion is not presented Department. | here, | please | obtain | it | from | the | product | packaging |
|----------|----------------------------------------|----------------------------------|-------|--------|--------|----|------|-----|---------|-----------|
|          |                                        |                                  |       |        |        |    |      |     |         |           |
|          |                                        |                                  |       |        |        |    |      |     |         |           |
|          |                                        |                                  |       |        |        |    |      |     |         |           |
|          |                                        |                                  |       |        |        |    |      |     |         |           |
|          |                                        |                                  |       |        |        |    |      |     |         |           |
|          |                                        |                                  |       |        |        |    |      |     |         |           |
|          |                                        |                                  |       |        |        |    |      |     |         |           |
|          |                                        |                                  |       |        |        |    |      |     |         |           |
|          |                                        |                                  |       |        |        |    |      |     |         |           |
|          |                                        |                                  |       |        |        |    |      |     |         |           |
|          |                                        |                                  |       |        |        |    |      |     |         |           |
|          |                                        |                                  |       |        |        |    |      |     |         |           |
|          |                                        |                                  |       |        |        |    |      |     |         |           |
|          |                                        |                                  |       |        |        |    |      |     |         |           |
|          |                                        |                                  |       |        |        |    |      |     |         |           |
|          |                                        |                                  |       |        |        |    |      |     |         |           |
|          |                                        |                                  |       |        |        |    |      |     |         |           |
|          |                                        |                                  |       |        |        |    |      |     |         |           |
|          |                                        |                                  |       |        |        |    |      |     |         |           |
|          |                                        |                                  |       |        |        |    |      |     |         |           |
|          |                                        |                                  |       |        |        |    |      |     |         |           |
|          |                                        |                                  |       |        |        |    |      |     |         |           |
|          |                                        |                                  |       |        |        |    |      |     |         |           |
|          |                                        |                                  |       |        |        |    |      |     |         |           |
|          |                                        |                                  |       |        |        |    |      |     |         |           |
|          |                                        |                                  |       |        |        |    |      |     |         |           |
|          |                                        |                                  |       |        |        |    |      |     |         |           |
|          |                                        |                                  |       |        |        |    |      |     |         |           |