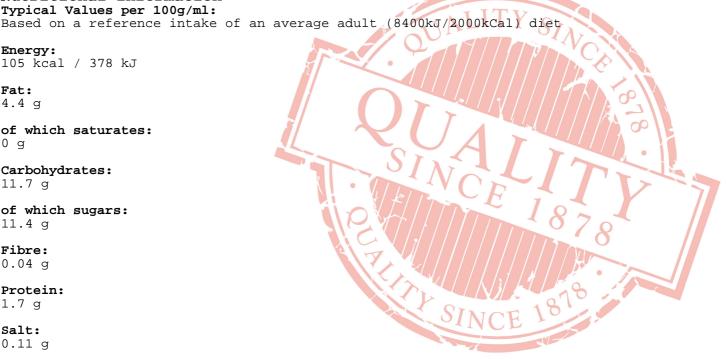

# Nutritional Information

Typical Values per 100g/ml:

### Energy:

105 kcal / 378 kJ

# Fat:

4.4 g

# of which saturates:

0 g

## Carbohydrates:

11.7 g

# of which sugars:

11.4 g

# Fibre:

0.04 g

#### Protein:

1.7 g

#### Salt:

0.11 g

All product information is correct at time of upload. Information may change so please check the packaging before use.

| If | al: | lerge | n inf | ormat  | cion  | is no    | ot pre | esented | d here, | please | obtain | it | from | the | product | packaging |
|----|-----|-------|-------|--------|-------|----------|--------|---------|---------|--------|--------|----|------|-----|---------|-----------|
| OI | 5P¢ | ean w |       | our Qr | т рер | ar cilie |        |         |         |        |        |    |      |     |         |           |
|    |     |       |       |        |       |          |        |         |         |        |        |    |      |     |         |           |
|    |     |       |       |        |       |          |        |         |         |        |        |    |      |     |         |           |
|    |     |       |       |        |       |          |        |         |         |        |        |    |      |     |         |           |
|    |     |       |       |        |       |          |        |         |         |        |        |    |      |     |         |           |
|    |     |       |       |        |       |          |        |         |         |        |        |    |      |     |         |           |
|    |     |       |       |        |       |          |        |         |         |        |        |    |      |     |         |           |
|    |     |       |       |        |       |          |        |         |         |        |        |    |      |     |         |           |
|    |     |       |       |        |       |          |        |         |         |        |        |    |      |     |         |           |
|    |     |       |       |        |       |          |        |         |         |        |        |    |      |     |         |           |
|    |     |       |       |        |       |          |        |         |         |        |        |    |      |     |         |           |
|    |     |       |       |        |       |          |        |         |         |        |        |    |      |     |         |           |
|    |     |       |       |        |       |          |        |         |         |        |        |    |      |     |         |           |
|    |     |       |       |        |       |          |        |         |         |        |        |    |      |     |         |           |
|    |     |       |       |        |       |          |        |         |         |        |        |    |      |     |         |           |
|    |     |       |       |        |       |          |        |         |         |        |        |    |      |     |         |           |
|    |     |       |       |        |       |          |        |         |         |        |        |    |      |     |         |           |
|    |     |       |       |        |       |          |        |         |         |        |        |    |      |     |         |           |