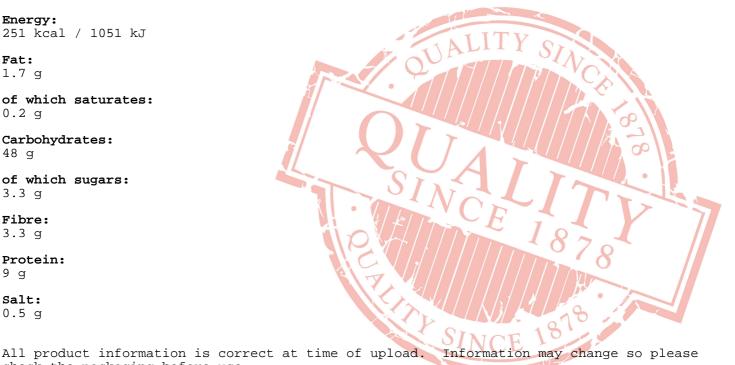

Based on a reference intake of an average adult (8400kJ/2000kCal) diet

Energy: 251 kcal / 1051 kJ

Fat: 1.7 g

of which saturates: 0.2 q

Carbohydrates: 48 g

of which sugars: 3.3 g

Fibre: 3.3 q

Protein: 9 q

Salt: 0.5 g

check the packaging before use. If allergen information is not presented here, please obtain it from the product packaging or speak with our QA Department.