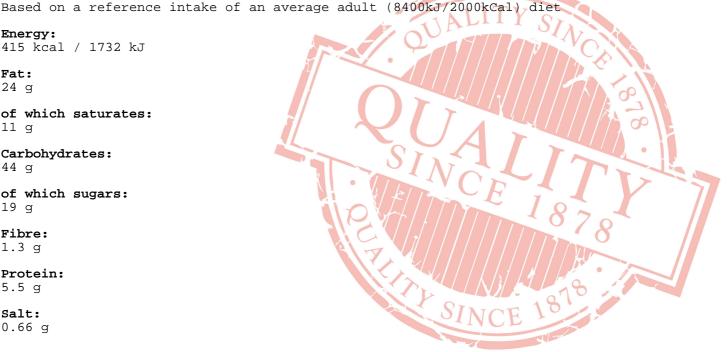

## Nutritional Information

Typical Values per 100g/ml:

Energy: 415 kcal / 1732 kJ

Fat: 24 g

of which saturates:

11 g

Carbohydrates:

44 g

of which sugars:

19 g

Fibre:

1.3 g

Protein:

5.5 g

Salt:

0.66 g