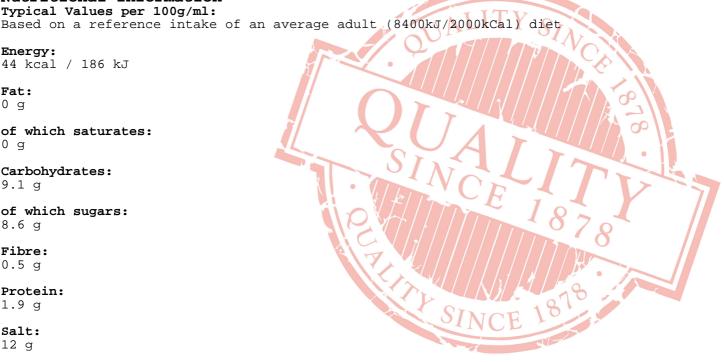

# Nutritional Information

Typical Values per 100g/ml:

# Energy:

44 kcal / 186 kJ

#### Fat:

0 g

# of which saturates:

0 g

# Carbohydrates:

9.1 g

### of which sugars:

8.6 g

#### Fibre:

0.5 g

#### Protein:

1.9 g

#### Salt:

12 g

All product information is correct at time of upload. Information may change so please check the packaging before use.

| If | al: | lerge | n inf | ormat  | cion  | is no    | ot pre | esented | d here, | please | obtain | it | from | the | product | packaging |
|----|-----|-------|-------|--------|-------|----------|--------|---------|---------|--------|--------|----|------|-----|---------|-----------|
| OI | 5P¢ | ean w |       | our Qr | т рер | ar cilie |        |         |         |        |        |    |      |     |         |           |
|    |     |       |       |        |       |          |        |         |         |        |        |    |      |     |         |           |
|    |     |       |       |        |       |          |        |         |         |        |        |    |      |     |         |           |
|    |     |       |       |        |       |          |        |         |         |        |        |    |      |     |         |           |
|    |     |       |       |        |       |          |        |         |         |        |        |    |      |     |         |           |
|    |     |       |       |        |       |          |        |         |         |        |        |    |      |     |         |           |
|    |     |       |       |        |       |          |        |         |         |        |        |    |      |     |         |           |
|    |     |       |       |        |       |          |        |         |         |        |        |    |      |     |         |           |
|    |     |       |       |        |       |          |        |         |         |        |        |    |      |     |         |           |
|    |     |       |       |        |       |          |        |         |         |        |        |    |      |     |         |           |
|    |     |       |       |        |       |          |        |         |         |        |        |    |      |     |         |           |
|    |     |       |       |        |       |          |        |         |         |        |        |    |      |     |         |           |
|    |     |       |       |        |       |          |        |         |         |        |        |    |      |     |         |           |
|    |     |       |       |        |       |          |        |         |         |        |        |    |      |     |         |           |
|    |     |       |       |        |       |          |        |         |         |        |        |    |      |     |         |           |
|    |     |       |       |        |       |          |        |         |         |        |        |    |      |     |         |           |
|    |     |       |       |        |       |          |        |         |         |        |        |    |      |     |         |           |
|    |     |       |       |        |       |          |        |         |         |        |        |    |      |     |         |           |