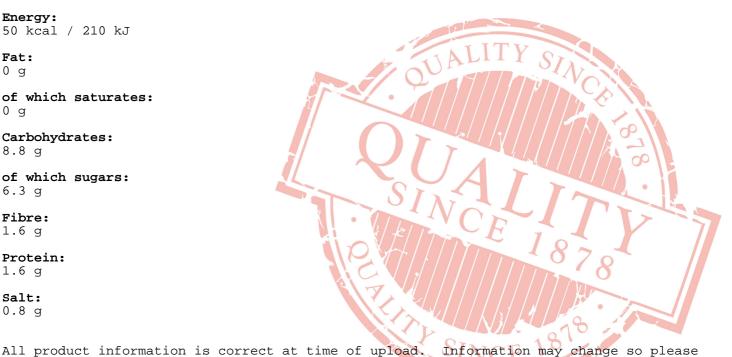

### Nutritional Information

Typical Values per 100g/ml:

Based on a reference intake of an average adult (8400kJ/2000kCal) diet

Energy: 50 kcal / 210 kJ

Fat: 0 g

of which saturates: 0 g

Carbohydrates: 8.8 g

of which sugars: 6.3 g

Fibre: 1.6 g

Protein: 1.6 g

Salt: 0.8 g

check the packaging before use.

If allergen information is not presented here, please obtain it from the product packaging or speak with our QA Department.