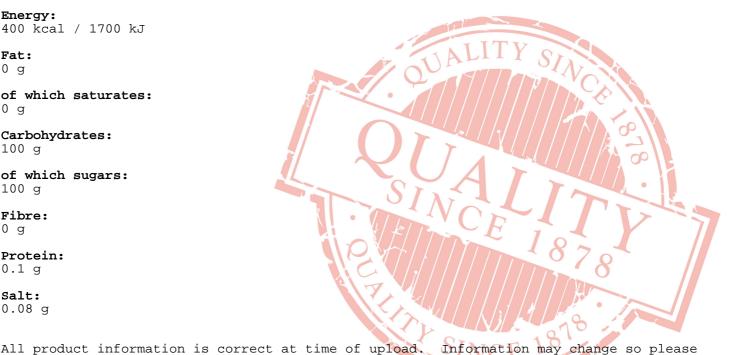

#### Nutritional Information

Typical Values per 100g/ml:

Based on a reference intake of an average adult (8400kJ/2000kCal) diet

Energy:

400 kcal / 1700 kJ

Fat: 0 g

of which saturates: 0 g

Carbohydrates: 100 g

of which sugars: 100 g

Fibre: 0 g

Protein: 0.1 g

Salt: 0.08 g

check the packaging before use.

If allergen information is not presented here, please obtain it from the product packaging or speak with our QA Department.