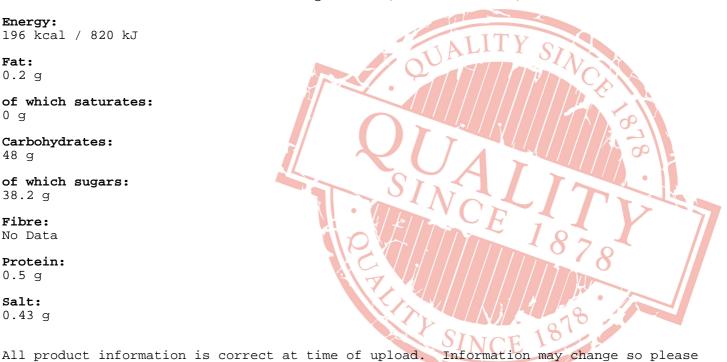

## Nutritional Information

Typical Values per 100g/ml: Based on a reference intake of an average adult (8400kJ/2000kCal) diet

Energy: 196 kcal / 820 kJ

Fat: 0.2 g

of which saturates: 0 a

Carbohydrates: 48 g

of which sugars: 38.2 g

Fibre: No Data

Protein:

0.5 g

Salt: 0.43 g

check the packaging before use.

If allergen information is not presented here, please obtain it from the product packaging or speak with our QA Department.