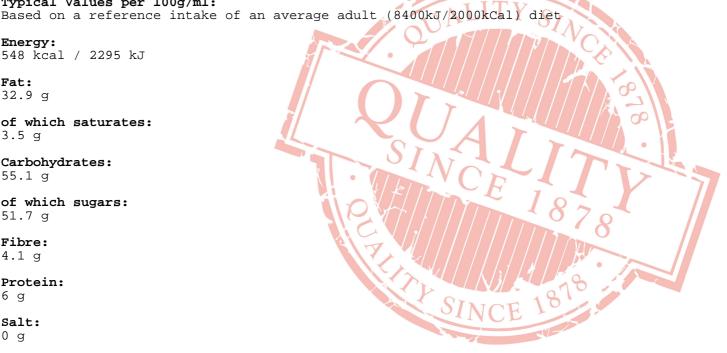

# Nutritional Information

Typical Values per 100g/ml:

## Energy:

548 kcal / 2295 kJ

# Fat:

32.9 g

# of which saturates:

3.5 g

## Carbohydrates:

55.1 g

# of which sugars:

51.7 g

# Fibre:

4.1 g

### Protein:

6 g

### Salt:

0 g

All product information is correct at time of upload. Information may change so please check the packaging before use.

| If | al: | lerge | n inf | ormat  | cion  | is no    | ot pre | esented | d here, | please | obtain | it | from | the | product | packaging |
|----|-----|-------|-------|--------|-------|----------|--------|---------|---------|--------|--------|----|------|-----|---------|-----------|
| OI | 5P¢ | ean w |       | our Qr | т рер | ar cilie |        |         |         |        |        |    |      |     |         |           |
|    |     |       |       |        |       |          |        |         |         |        |        |    |      |     |         |           |
|    |     |       |       |        |       |          |        |         |         |        |        |    |      |     |         |           |
|    |     |       |       |        |       |          |        |         |         |        |        |    |      |     |         |           |
|    |     |       |       |        |       |          |        |         |         |        |        |    |      |     |         |           |
|    |     |       |       |        |       |          |        |         |         |        |        |    |      |     |         |           |
|    |     |       |       |        |       |          |        |         |         |        |        |    |      |     |         |           |
|    |     |       |       |        |       |          |        |         |         |        |        |    |      |     |         |           |
|    |     |       |       |        |       |          |        |         |         |        |        |    |      |     |         |           |
|    |     |       |       |        |       |          |        |         |         |        |        |    |      |     |         |           |
|    |     |       |       |        |       |          |        |         |         |        |        |    |      |     |         |           |
|    |     |       |       |        |       |          |        |         |         |        |        |    |      |     |         |           |
|    |     |       |       |        |       |          |        |         |         |        |        |    |      |     |         |           |
|    |     |       |       |        |       |          |        |         |         |        |        |    |      |     |         |           |
|    |     |       |       |        |       |          |        |         |         |        |        |    |      |     |         |           |
|    |     |       |       |        |       |          |        |         |         |        |        |    |      |     |         |           |
|    |     |       |       |        |       |          |        |         |         |        |        |    |      |     |         |           |
|    |     |       |       |        |       |          |        |         |         |        |        |    |      |     |         |           |