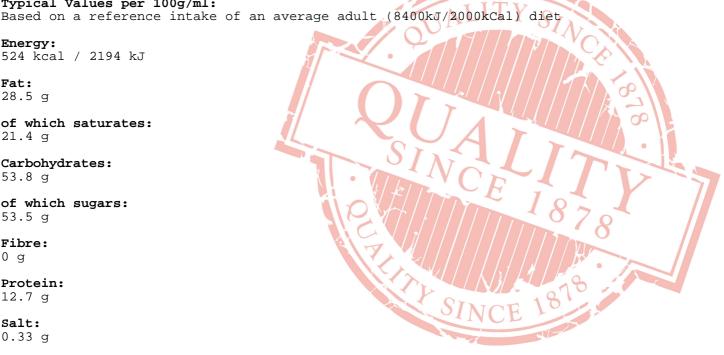

# Nutritional Information

Typical Values per 100g/ml:

## Energy:

524 kcal / 2194 kJ

# Fat:

28.5 g

## of which saturates:

21.4 g

## Carbohydrates:

53.8 g

## of which sugars:

53.5 g

## Fibre:

0 g

### Protein:

12.7 g

### Salt:

0.33 g

All product information is correct at time of upload. Information may change so please check the packaging before use.

| If | al: | lerge | n inf | ormat  | cion  | is no    | ot pre | esented | d here, | please | obtain | it | from | the | product | packaging |
|----|-----|-------|-------|--------|-------|----------|--------|---------|---------|--------|--------|----|------|-----|---------|-----------|
| OI | 5P¢ | ean w |       | our Qr | т рер | ar cilie |        |         |         |        |        |    |      |     |         |           |
|    |     |       |       |        |       |          |        |         |         |        |        |    |      |     |         |           |
|    |     |       |       |        |       |          |        |         |         |        |        |    |      |     |         |           |
|    |     |       |       |        |       |          |        |         |         |        |        |    |      |     |         |           |
|    |     |       |       |        |       |          |        |         |         |        |        |    |      |     |         |           |
|    |     |       |       |        |       |          |        |         |         |        |        |    |      |     |         |           |
|    |     |       |       |        |       |          |        |         |         |        |        |    |      |     |         |           |
|    |     |       |       |        |       |          |        |         |         |        |        |    |      |     |         |           |
|    |     |       |       |        |       |          |        |         |         |        |        |    |      |     |         |           |
|    |     |       |       |        |       |          |        |         |         |        |        |    |      |     |         |           |
|    |     |       |       |        |       |          |        |         |         |        |        |    |      |     |         |           |
|    |     |       |       |        |       |          |        |         |         |        |        |    |      |     |         |           |
|    |     |       |       |        |       |          |        |         |         |        |        |    |      |     |         |           |
|    |     |       |       |        |       |          |        |         |         |        |        |    |      |     |         |           |
|    |     |       |       |        |       |          |        |         |         |        |        |    |      |     |         |           |
|    |     |       |       |        |       |          |        |         |         |        |        |    |      |     |         |           |
|    |     |       |       |        |       |          |        |         |         |        |        |    |      |     |         |           |
|    |     |       |       |        |       |          |        |         |         |        |        |    |      |     |         |           |