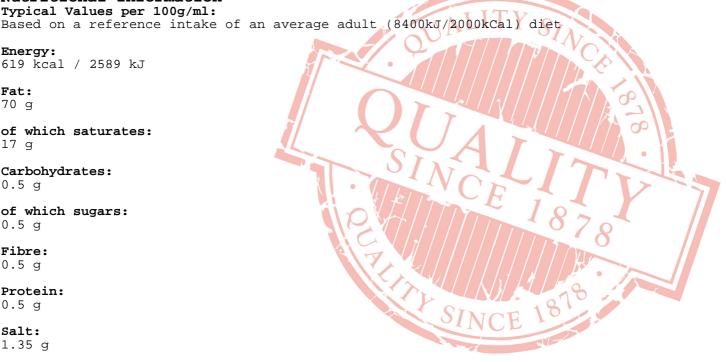

### Nutritional Information Typical Values per 100g/ml:

# Energy:

619 kcal / 2589 kJ

# Fat:

70 g

## of which saturates:

17 g

### Carbohydrates:

0.5 g

### of which sugars:

0.5 g

# Fibre:

0.5 g

#### Protein:

0.5 g

#### Salt:

1.35 g

All product information is correct at time of upload. Information may change so please check the packaging before use.

| If | al: | lerge | n inf | ormat  | cion  | is no    | ot pre | esented | d here, | please | obtain | it | from | the | product | packaging |
|----|-----|-------|-------|--------|-------|----------|--------|---------|---------|--------|--------|----|------|-----|---------|-----------|
| OI | 5P¢ | ean w |       | our Qr | т рер | ar cilie |        |         |         |        |        |    |      |     |         |           |
|    |     |       |       |        |       |          |        |         |         |        |        |    |      |     |         |           |
|    |     |       |       |        |       |          |        |         |         |        |        |    |      |     |         |           |
|    |     |       |       |        |       |          |        |         |         |        |        |    |      |     |         |           |
|    |     |       |       |        |       |          |        |         |         |        |        |    |      |     |         |           |
|    |     |       |       |        |       |          |        |         |         |        |        |    |      |     |         |           |
|    |     |       |       |        |       |          |        |         |         |        |        |    |      |     |         |           |
|    |     |       |       |        |       |          |        |         |         |        |        |    |      |     |         |           |
|    |     |       |       |        |       |          |        |         |         |        |        |    |      |     |         |           |
|    |     |       |       |        |       |          |        |         |         |        |        |    |      |     |         |           |
|    |     |       |       |        |       |          |        |         |         |        |        |    |      |     |         |           |
|    |     |       |       |        |       |          |        |         |         |        |        |    |      |     |         |           |
|    |     |       |       |        |       |          |        |         |         |        |        |    |      |     |         |           |
|    |     |       |       |        |       |          |        |         |         |        |        |    |      |     |         |           |
|    |     |       |       |        |       |          |        |         |         |        |        |    |      |     |         |           |
|    |     |       |       |        |       |          |        |         |         |        |        |    |      |     |         |           |
|    |     |       |       |        |       |          |        |         |         |        |        |    |      |     |         |           |
|    |     |       |       |        |       |          |        |         |         |        |        |    |      |     |         |           |